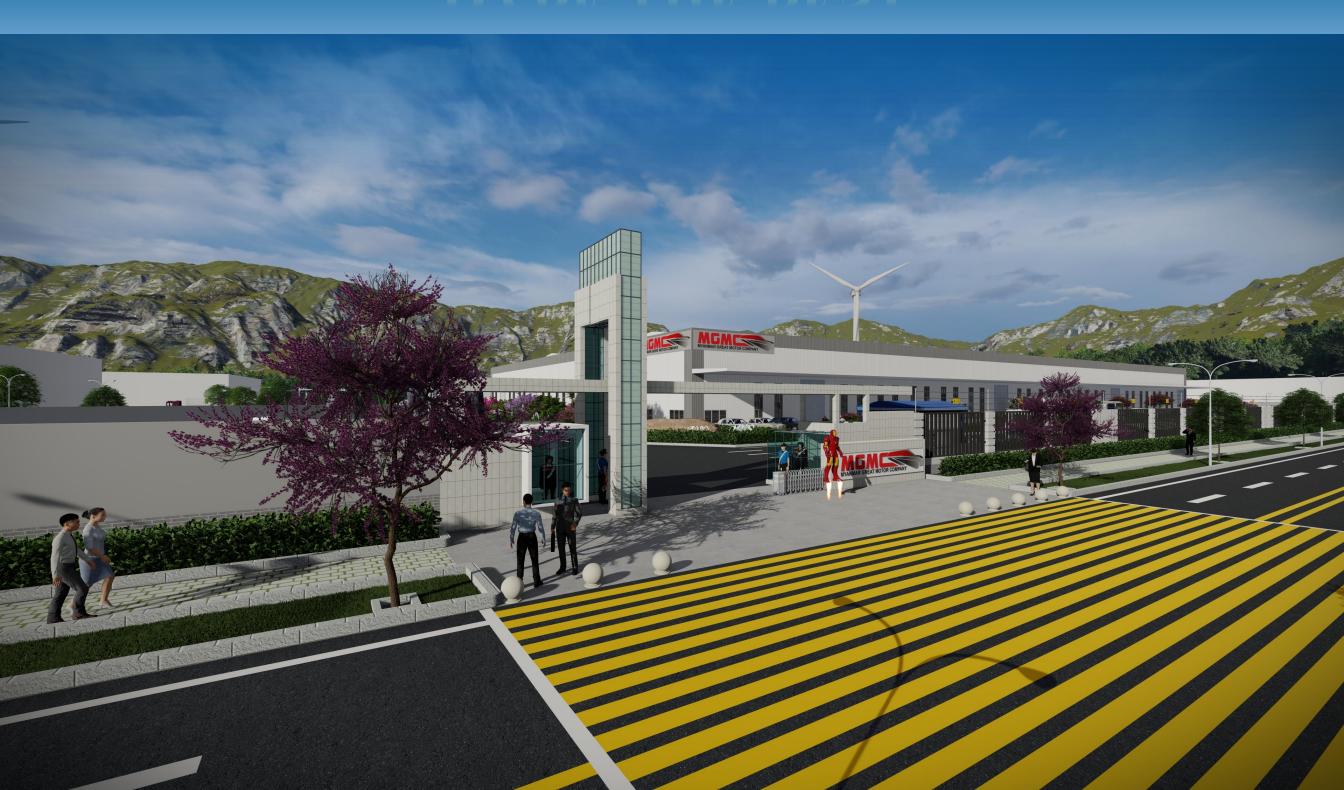

## Budget for MYANMAR GREAT MOTOR COMPANY

## Budget for MYANMAR GREAT MOTOR COMPANY

| PV Types                        | Inverter    | Solar Panel | PDB | Installation              | Cable | Certificate | Unit Price<br>RMB |
|---------------------------------|-------------|-------------|-----|---------------------------|-------|-------------|-------------------|
| Grid connected single-phase 3kw | 1 with WIFI | 36v330w*9   | 1   | 2 boards in a row/5 sets  | DC    | √           | 17,920.00         |
| Three phase grid connected 5kw  | 1 with WIFI | 36v330w*16  | 1   | 16 boards in a row        | DC    | √           | 29,120.00         |
| Three phase grid connected 5kw  | 1 with WIFI | 36v340w*16  | 1   | 16 boards in a row        | DC    | √           | 31,360.00         |
| Three phase grid connected 8kw  | 1 with WIFI | 36v330w*24  | 1   | 2 boards in a row/12 sets | DC    | √           | 42,560.00         |
| Three phase grid connected 10kw | 1 with WIFI | 36v330w*30  | 1   | 2 boards in a row/15 sets | DC    | √           | 51,520.00         |
| Three phase grid connected 15kw | 1 with WIFI | 36v330w*45  | 1   | 2 boards in a row/23 sets | DC    | √           | 71,680.00         |
| Three phase grid connected 20kw | 1 with WIFI | 36v330w*60  | 1   | 2 boards in a row/30 sets | DC    | √           | 98,560.00         |
| Three phase grid connected 33kw | 1 with WIFI | 36v330w*102 | 1   | 2 boards in a row/51 sets | DC    | √           | 135,520.00        |
| Three phase grid connected 50kw | 1 with WIFI | 36v330w*150 | 1   | 2 boards in a row/75 sets | DC    | √           | 207,200.00        |