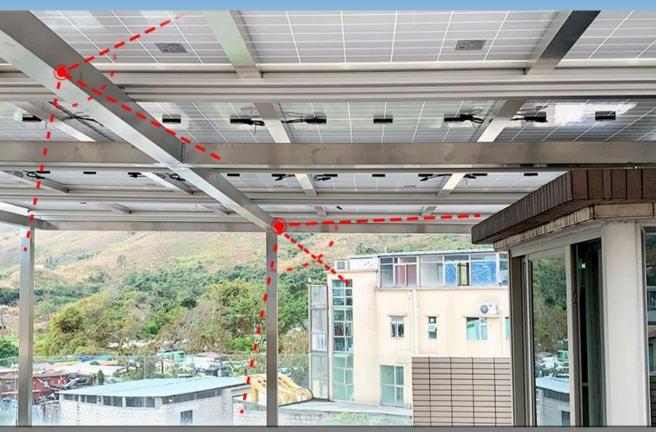

### System Composition

Private Villa

Household electricity

Agricultural Greenhouses

Office Building Roof Factory Buildings

Commercial **Buildings** 

- 1. Solar Panels
- 2. DC combiner box
- 3. Inverter
- 4. Monitor system 5. Transformer
- 6. Distribution cabinet
- 7. Power consumption in the factory area
- 8. On-grid