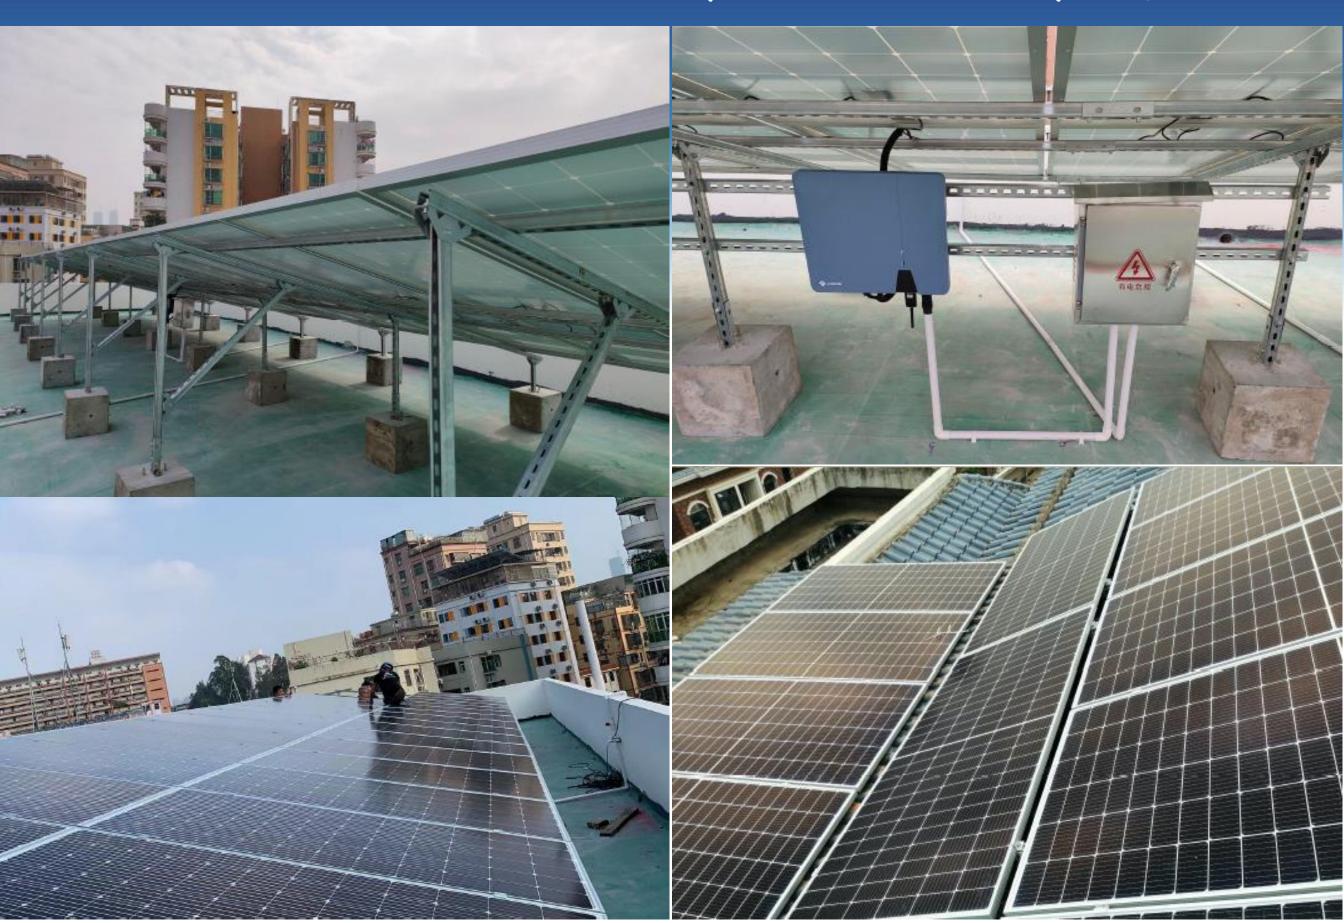

re, flexible overlap, sturdy and reliable



Photovoltaic power plants can operate normally under

14 typhoons/40 high temperatures/minus 50 degrees Celsius temperatures

#### Which places are suitable for installing photovoltaic power generation?

### System Composition



Private Villa

Household electricity

Agricultural Greenhouses



Office Building Roof Factory Buildings



Commercial **Buildings** 



- 1. Solar Panels
- 2. DC combiner box
- 3. Inverter
- 4. Monitor system 5. Transformer
- 6. Distribution cabinet
- 7. Power consumption in the factory area
- 8. On-grid



# Some Customer Cases



# Installation of villa 2kw photovoltaic project





## Grid connected single-phase 8kw project



## Grid connected single-phase 8kw project



## Grid connected three-phase 15kw project



Outdoor 15kw photovoltaic power station







## Budget for MYANMAR GREAT MOTOR COMPANY



## Budget for MYANMAR GREAT MOTOR COMPANY

| PV Types                        | Inverter    | Solar Panel | PDB | Installation              | Cable | Certificate | Unit Price<br>RMB |
|---------------------------------|-------------|-------------|-----|---------------------------|-------|-------------|-------------------|
| Grid connected single-phase 3kw | 1 with WIFI | 36v330w*9   | 1   | 2 boards in a row/5 sets  | DC    | √           | 17,920.00         |
| Three phase grid connected 5kw  | 1 with WIFI | 36v330w*16  | 1   | 16 boards in a row        | DC    | √           | 29,120.00         |
| Three phase grid connected 5kw  | 1 with WIFI | 36v340w*16  | 1   | 16 boards in a row        | DC