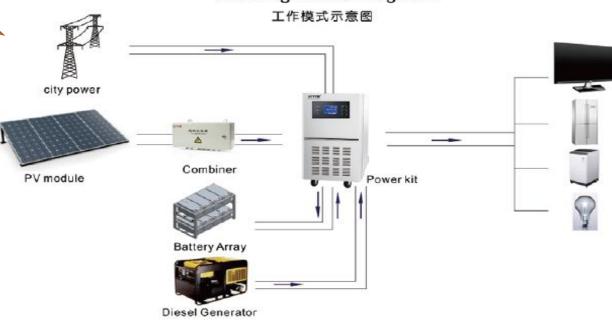

### System Composition

Private Villa

Household electricity

Agricultural Greenhouses

Office Building Roof Factory Buildings

Commercial **Buildings** 

- 1. Solar Panels
- 2. DC combiner box
- 3. Inverter
- 4. Monitor system 5. Transformer
- 6. Distribution cabinet
- 7. Power consumption in the factory area
- 8. On-grid