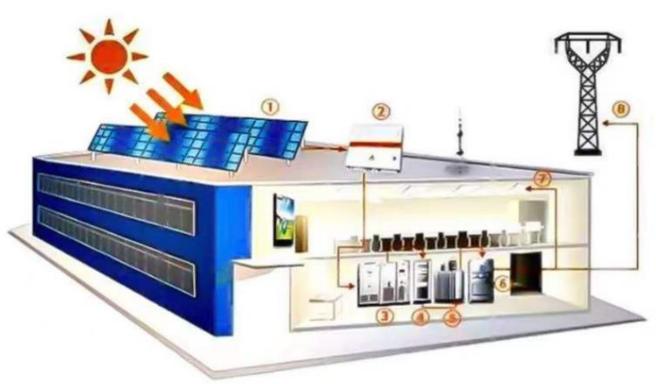

### System Composition

Private Villa

Household electricity

Agricultural Greenhouses

Office Building Roof Factory Buildings

Commercial **Buildings** 

- 1. Solar Panels
- 2. DC combiner box
- 3. Inverter
- 4. Monitor system 5. Transformer
- 6. Distribution cabinet
- 7. Power consumption in the factory area
- 8. On-grid