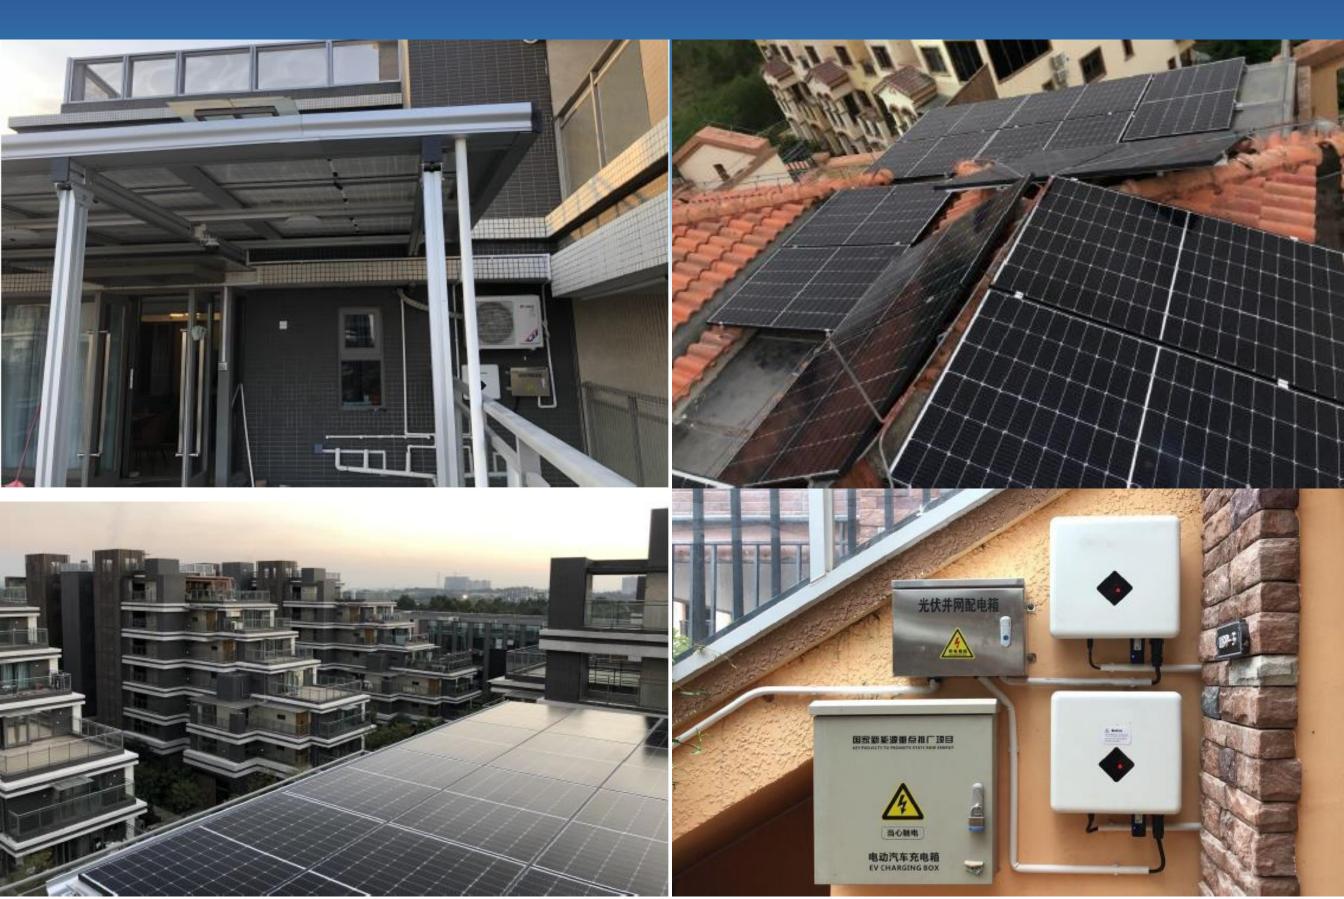

nopy supportdesign

Made of 316 or 304 stainless steel material Steel frame building structure, flexible overlap, sturdy and reliable



Photovoltaic power plants can operate normally under

14 typhoons/40 high temperatures/minus 50 degrees Celsius temperatures

#### Which places are suitable for installing photovoltaic power generation?

### System Composition



Private Villa

Household electricity

Agricultural Greenhouses



Office Building Roof Factory Buildings



Commercial **Buildings** 



- 1. Solar Panels
- 2. DC combiner box
- 3. Inverter
- 4. Monitor system 5. Transformer
- 6. Distribution cabinet
- 7. Power consumption in the factory area
- 8. On-grid



# Some Customer Cases



# Installation of villa 2kw photovoltaic project





## Grid connected single-phase 8kw project



## Grid connected single-phase 8kw project



## Grid connected three-phase 15kw project



Outdoor 15kw photovoltaic power station







## Budget for MYANMAR GREAT MOTOR COMPANY



## Budget for MYANMAR GREAT MOTOR COMPANY

| PV Types                        | Inverter    | Solar Panel | PDB | Installation              | Cable | Certificate | Unit Price<br>RMB |
|---------------------------------|-------------|-------------|-----|---------------------------|-------|-------------|-------------------|
| Grid connected single-phase 3kw | 1 with WIFI | 36v330w*9   | 1   | 2 boards in a row/5 sets  | DC    | √           | 17,920.00         |
| Three phase grid connected 5kw  | 1 with WIFI | 36v330w*16  | 1   | 16 boards in a row        | DC    | √           | 29,120.00         |
| Three pha