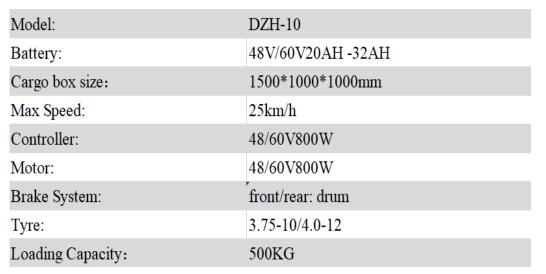

| Model:            | ZN130B                    |
|-------------------|---------------------------|
| Battery:          | 60V45AH lead acid battery |
| Overall Size(mm): | 2710*1030*1320            |
| Cargo box siz(mm) | 1300*1030*1320            |
| Controller:       | 60V18tube                 |
| Motor:            | 60V650W                   |
| Brake System:     | front drum rear drum      |
| Tyre:             | 3.0-12 tube type tires    |
| Loading Capacity: | 300kg                     |
| Max speed:        | 25km/h                    |

| Model:            | TK150                     |
|-------------------|---------------------------|
| Battery:          | 60V45Ah Lead-acid battery |
| Cargo box Size:   | 1500*1000*1360mm          |
| Front fork:       | Hydraulic                 |
| Controller:       | 48V18tube                 |
| Motor:            | 48V 800W                  |
| Brake System:     | Drum                      |
| Tyre:             | 3.5-12/3.75-12            |
| Loading Capacity: | 500kg                     |
| Max speed:        | 25km/h                    |
|                   |                           |