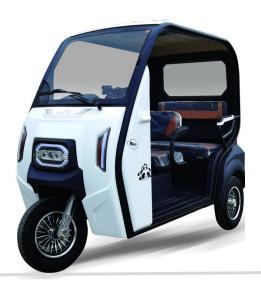

| Model:            | N590G                     |
|-------------------|---------------------------|
| Battery:          | 48V45AH lead acid battery |
| Overall Size:     | 2590*1250*1770mm          |
| Front fork:       | Hydraulic                 |
| Controller:       | 48V18tube                 |
| Motor:            | 48V 800W                  |
| Brake System:     | Drum                      |
| Tyre:             | 4.0-10 tubeless           |
| Loading Capacity: | 4 passengers              |
| Max speed:        | 25km/h                    |
| Curb weight/kg    | 296kg                     |

| Model:            | D50                       |
|-------------------|---------------------------|
| Battery:          | 48V45AH lead acid battery |
| Overall Size:     | 2470*1180*1600mm          |
| Front fork:       | Hydraulic                 |
| Controller:       | 48V18tube                 |
| Motor:            | 48V1200W                  |
| Brake System:     | front drum rear disc      |
| Tyre:             | 4.0-10 tubeless           |
| Loading Capacity: | 4 passengers              |
| Max speed:        | 25km/h                    |

| Model:                       | E5                                    |
|------------------------------|---------------------------------------|
| Battery:                     | 60V100AH lead acid battery            |
| Overall Size(mm):            | 2800*1250*1780                        |
| Curb Weight(without battery) | 310KG                                 |
| Controller:                  | 60V1800W                              |
| Motor:                       | 60V1800W                              |
| Brake System:                | Front disc, rear drum                 |
| Tyre:                        | 400-12 interchangeable tire steel rim |
| Loading Capacity:            | 7+1 passenger(include driver)         |
| Max speed:                   | 40km/h                                |
| wax speed.                   | 40KIII/II                             |
| Front fork:                  | φ43 hydraulic with spring             |