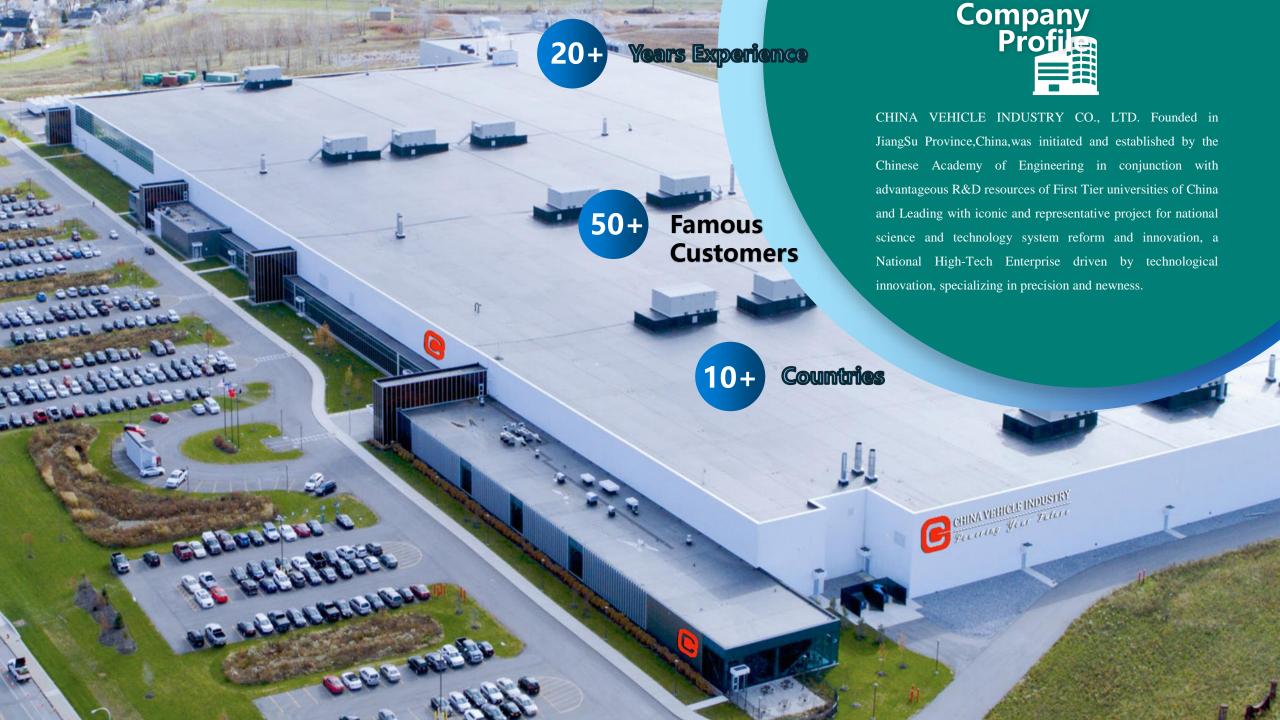

## **Company Profile**

CHINA VEHICLE INDUSTRY CO., LTD. Founded in JiangSu Province, China, was initiated and established by the Chinese Academy of Engineering in conjunction with advantageous R&D resources of Firtt Tier universities of China and Leading with iconic and representative project for national science and technology system reform and innovation, a National High-Tech Enterprise driven by technological innovation, specializing in precision and newness.

The Enterprise has the capability of Supplying the One-Stop Service including: Manufacturer Factory Building, Production Line Established, KD Parts Supplied and Electrification Platform of core components such as electric control system and electric drive system, which can provide efficient electrification solutions for various application scenarios to gurantee the great performance of the EV.