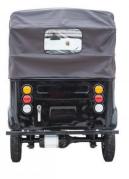

| Model:                       | E5                                    |
|------------------------------|---------------------------------------|
| Battery:                     | 60V100AH lead acid battery            |
| Overall Size(mm):            | 2800*1250*1780                        |
| Curb Weight(without battery) | 310KG                                 |
| Controller:                  | 60V1800W                              |
| Motor:                       | 60V1800W                              |
| Brake System:                | Front disc, rear drum                 |
| Tyre:                        | 400-12 interchangeable tire steel rim |
| Loading Capacity:            | 7+1 passenger(include driver)         |
| Max speed:                   | 40km/h                                |
| wax speed.                   | 40KIII/II                             |
| Front fork:                  | φ43 hydraulic with spring             |