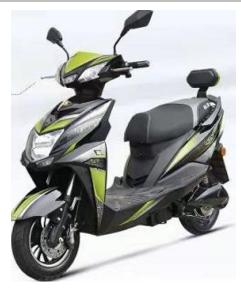

#### Quality

Our four major series of electric vehicles have dozens of national patents.

#### Rich Experience

Focus on the production and sales of electric vehicles for 15 years.

| Model:                    | SK                        |
|---------------------------|---------------------------|
| Battery:                  | 48V20AH Lead-acid Battery |
| Overall Size:             | 1790*680*800mm            |
| Max Speed:                | 45KM/H                    |
| Controller:               | 48V12tubes                |
| Motor:                    | 48V800W                   |
| Brake System:             | Front Disc Rear Drum      |
| Гуге:                     | 2.75-10                   |
| Container capacity (SKD): | 78 pcs /40'HQ             |