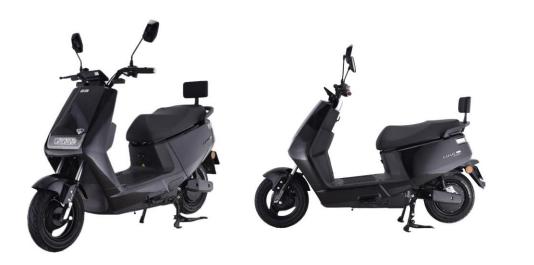

| Model:                    | N95                  |
|---------------------------|----------------------|
| Battery:                  | 72V20AH              |
| Overall Size:             | 1780*720*1040mm      |
| Max Speed:                | 45KM/H               |
| Controller:               | 72V12tubes           |
| Motor:                    | 72V1000W             |
| Brake System:             | Front Disc Rear Drum |
| Tyre:                     | 3.0-10 tubeless      |
| Container capacity (SKD): | 78 pcs /40'HQ        |