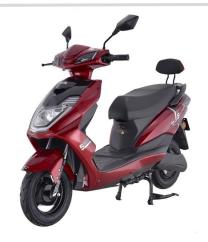

| Model:            | zb2                       |
|-------------------|---------------------------|
| Oversize:         | 1810*720*1110mm           |
| Battery:          | 72V20AH lead acid battery |
| Max Speed:        | 65KM/H                    |
| Controller:       | 72V 12 tubes              |
| Motor:            | 72V2000W                  |
| Brake System:     | Front Disc Rear Disc      |
| Tyre:             | 3.0-10                    |
| Loading Capacity: | 78 pcs SKD/40'HQ          |
| Range:            | 60-80km                   |