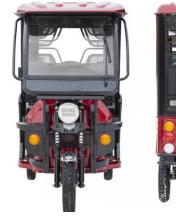

| Model:                       | E5                                    |
|------------------------------|---------------------------------------|
| Battery:                     | 60V100AH lead acid battery            |
| Overall Size(mm):            | 2800*1250*1780                        |
| Curb Weight(without battery) | 310KG                                 |
| Controller:                  | 60V1800W                              |
| Motor:                       | 60V1800W                              |
| Brake System:                | Front disc, rear drum                 |
| Tyre:                        | 400-12 interchangeable tire steel rim |
| Loading Capacity:            | 7+1 passenger(include driver)         |
| Max speed:                   | 40km/h                                |
| wax speed.                   | 40KIII/II                             |
| Front fork:                  | φ43 hydraulic with spring             |