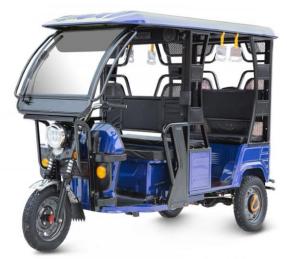

| Model:                       | E5                                    |
|------------------------------|---------------------------------------|
| Battery:                     | 60V100AH lead acid battery            |
| Overall Size(mm):            | 2800*1250*1780                        |
| Curb Weight(without battery) | 310KG                                 |
| Controller:                  | 60V1800W                              |
| Motor:                       | 60V1800W                              |
| Brake System:                | Front disc, rear drum                 |
| Tyre:                        | 400-12 interchangeable tire steel rim |
| Loading Capacity:            | 7+1 passenger(include driver)         |
| Max speed:                   | 40km/h                                |
| wax speed.                   | 40KIII/II                             |
| Front fork:                  | φ43 hydraulic with spring             |