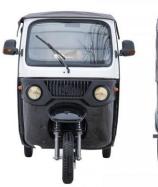

| Model:                       | E5                                    |
|------------------------------|---------------------------------------|
| Battery:                     | 60V100AH lead acid battery            |
| Overall Size(mm):            | 2800*1250*1780                        |
| Curb Weight(without battery) | 310KG                                 |
| Controller:                  | 60V1800W                              |
| Motor:                       | 60V1800W                              |
| Brake System:                | Front disc, rear drum                 |
| Tyre:                        | 400-12 interchangeable tire steel rim |
| Loading Capacity:            | 7+1 passenger(include driver)         |
| Max speed:                   | 40km/h                                |
| wax speed.                   | 40KIII/II                             |
| Front fork:                  | φ43 hydraulic with spring             |