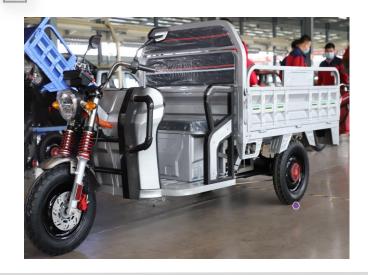

| Model:            | ZN130B                    |
|-------------------|---------------------------|
| Battery:          | 60V45AH lead acid battery |
| Overall Size(mm): | 2710*1030*1320            |
| Cargo box siz(mm) | 1300*1030*1320            |
| Controller:       | 60V18tube                 |
| Motor:            | 60V650W                   |
| Brake System:     | front drum rear drum      |
| Tyre:             | 3.0-12 tube type tires    |
| Loading Capacity: | 300kg                     |
| Max speed:        | 25km/h                    |

| Model:            | TK150                     |
|-------------------|---------------------------|
| Battery:          | 60V45Ah Lead-acid battery |
| Cargo box Size:   | 1500*1000*1360mm          |
| Front fork:       | Hydraulic                 |
| Controller:       | 48V18tube                 |
| Motor:            | 48V 800W                  |
| Brake System:     | Drum                      |
| Tyre:             | 3.5-12/3.75-12            |
| Loading Capacity: | 500kg                     |
| Max speed:        | 25km/h                    |
|                   |                           |