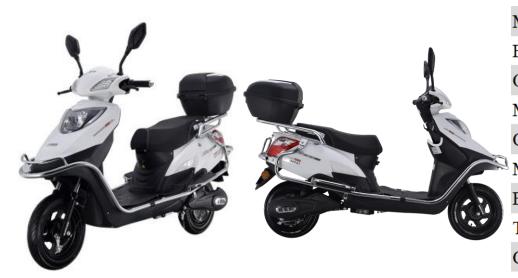

| Model:                    | ZN                   |
|---------------------------|----------------------|
| Battery:                  | 60V20AH              |
| Overall Size:             | 1880*750*960mm       |
| Max Speed:                | 45KM/H               |
| Controller:               | 60V12tubes           |
| Motor:                    | 60V1000W             |
| Brake System:             | Front Disc Rear Drum |
| Tyre:                     | 3.0-10 tubeless      |
| Container capacity (SKD): | 78 pcs /40'HQ        |