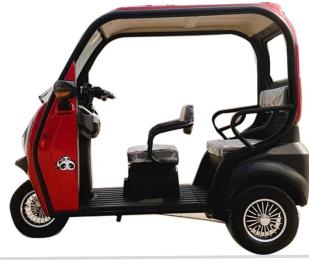

| Model:            | N590G                     |
|-------------------|---------------------------|
| Battery:          | 48V45AH lead acid battery |
| Overall Size:     | 2590*1250*1770mm          |
| Front fork:       | Hydraulic                 |
| Controller:       | 48V18tube                 |
| Motor:            | 48V 800W                  |
| Brake System:     | Drum                      |
| Tyre:             | 4.0-10 tubeless           |
| Loading Capacity: | 4 passengers              |
| Max speed:        | 25km/h                    |
| Curb weight/kg    | 296kg                     |

| Model:            | D50                       |
|-------------------|---------------------------|
| Battery:          | 48V45AH lead acid battery |
| Overall Size:     | 2470*1180*1600mm          |
| Front fork:       | Hydraulic                 |
| Controller:       | 48V18tube                 |
| Motor:            | 48V1200W                  |
| Brake System:     | front drum rear disc      |
| Tyre:             | 4.0-10 tubeless           |
| Loading Capacity: | 4 passengers              |
| Max speed:        | 25km/h                    |

| Model:                       | E5                                    |
|------------------------------|---------------------------------------|
| Battery:                     | 60V100AH lead acid battery            |
| Overall Size(mm):            | 2800*1250*1780                        |
| Curb Weight(without battery) | 310KG                                 |
| Controller:                  | 60V1800W                              |
| Motor:                       | 60V1800W                              |
| Brake System:                | Front disc, rear drum                 |
| Tyre:                        | 400-12 interchangeable tire steel rim |
| Loading Capacity:            | 7+1 passenger(include driver)         |
| Max speed:                   | 40km/h                                |
| wax speed.                   | 40KIII/II                             |
| Front fork:                  | φ43 hydraulic with spring             |