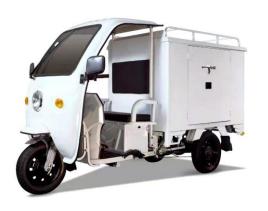

| Model:            | ZN130B                    |
|-------------------|---------------------------|
| Battery:          | 60V45AH lead acid battery |
| Overall Size(mm): | 2710*1030*1320            |
| Cargo box siz(mm) | 1300*1030*1320            |
| Controller:       | 60V18tube                 |
| Motor:            | 60V650W                   |
| Brake System:     | front drum rear drum      |
| Tyre:             | 3.0-12 tube type tires    |
| Loading Capacity: | 300kg                     |
| Max speed:        | 25km/h                    |

| Model:            | TK150                     |
|-------------------|---------------------------|
| Battery:          | 60V45Ah Lead-acid battery |
| Cargo box Size:   | 1500*1000*1360mm          |
| Front fork:       | Hydraulic                 |
| Controller:       | 48V18tube                 |
| Motor:            | 48V 800W                  |
| Brake System:     | Drum                      |
| Tyre:             | 3.5-12/3.75-12            |
| Loading Capacity: | 500kg                     |
| Max speed:        | 25km/h                    |
|                   |                           |