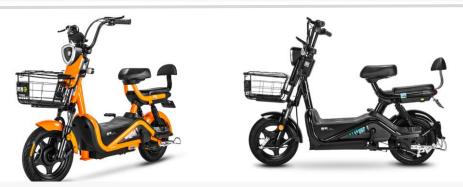

### **Electric Bikes Series**

| Model:                    | YG3                  |
|---------------------------|----------------------|
| Battery:                  | 48V12Ah              |
| Overall Size:             | 1580*550*670mm       |
| Max Speed:                | 25KM/H               |
| Controller:               | 48V6tube17A          |
| Motor:                    | 48V400W              |
| Brake System:             | Front Drum Rear Drum |
| Tyre:                     | 2.5-10 tubeless      |
| Container capacity (SKD): | 150 pcs /40'HQ       |

| Model:                    | G60                  |
|---------------------------|----------------------|
| Battery:                  | 48V12Ah              |
| Overall Size:             | 1530*400*850mm       |
| Max Speed:                | 25KM/H               |
| Controller:               | 48V9tube22A          |
| Motor:                    | 48V500W              |
| Brake System:             | Front Drum Rear Drum |
| Tyre:                     | 2.5-10 tubeless      |
| Container capacity (SKD): | 150 pcs /40'HQ       |