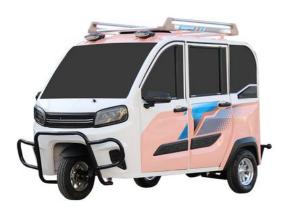

| Model:                       | E5                                    |
|------------------------------|---------------------------------------|
| Battery:                     | 60V100AH lead acid battery            |
| Overall Size(mm):            | 2800*1250*1780                        |
| Curb Weight(without battery) | 310KG                                 |
| Controller:                  | 60V1800W                              |
| Motor:                       | 60V1800W                              |
| Brake System:                | Front disc, rear drum                 |
| Tyre:                        | 400-12 interchangeable tire steel rim |
| Loading Capacity:            | 7+1 passenger(include driver)         |
| Max speed:                   | 40km/h                                |
| wax speed.                   | 40KIII/II                             |
| Front fork:                  | φ43 hydraulic with spring             |