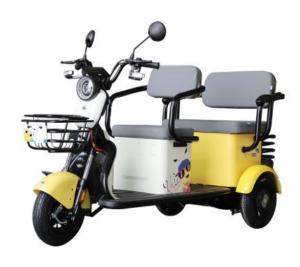

| Model:              | DX                        |
|---------------------|---------------------------|
| Battery:            | 48V20Ah lead acid battery |
| Overall Size(mm):   | 2250*960*1050             |
| Front fork :        | hydraulic                 |
| Controller:         | 48V12tubes                |
| Motor:              | 48V500W                   |
| Brake System:       | front drum rear drum      |
| Tyre:               | 300-8                     |
| Loading Capacity:   | 3 passengers              |
| Max speed:          | 25km/h                    |
| Container Capacity: | 68units/40HQ              |
|                     |                           |

Model: YB 48V20Ah lead acid battery Battery: Overall Size(mm): 2710\*1030\*1320 Front fork: hydraulic Controller: 48V12tubes Motor: 48V500W front drum rear drum Brake System: 300-8 Tyre: Loading Capacity: 2 passengers Max speed: 25km/h Container Capacity: 72units/40HQ

| Model:              | TN                        |
|---------------------|---------------------------|
| Battery:            | 48V20Ah lead acid battery |
| Overall Size(mm):   | 1450*600*1000             |
| Front fork:         | hydraulic                 |
| Controller:         | 48V12tubes                |
| Motor:              | 48V500W                   |
| Brake System:       | drum                      |
| Tyre:               | 300-8                     |
| Loading Capacity:   | 1 people                  |
| Max speed:          | 25km/h                    |
| Container Capacity: | 72units/40HQ              |

| Model:              | Dream                     |
|---------------------|---------------------------|
| Battery:            | 48V20Ah lead acid battery |
| Overall Size(mm):   | 2020*800*1050             |
| Front fork:         | hydraulic                 |
| Controller:         | 48V12tubes                |
| Motor:              | 48V500W                   |
| Brake System:       | drum                      |
| Tyre:               | 300-8                     |
| Loading Capacity:   | 3 people                  |
| Max speed:          | 25km/h                    |
| Container Capacity: | 68units/40HQ              |