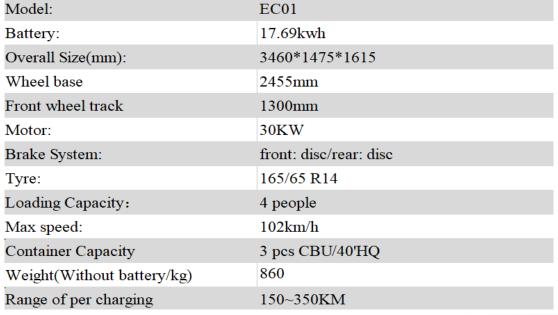

### **Electric Car Series**

| Model:                     | D70                                    |
|----------------------------|----------------------------------------|
| Battery:                   | 72V100AH lead acid battery             |
| Overall Size(mm):          | 3500*1540*1520                         |
| Rear suspension            | Mepherson front independent suspension |
| Controller:                | 72V3.5KW                               |
| Motor:                     | 72V3.5KW                               |
| Brake System:              | Front disc+Rear drum                   |
| Tyre:                      | 155/65/R13 steel rim                   |
| Loading Capacity:          | 4 people                               |
| Max speed:                 | 110km/h                                |
| Container Capacity:        | 3 pcs CBU/40'HQ                        |
| Weight(Without battery/kg) | 860                                    |