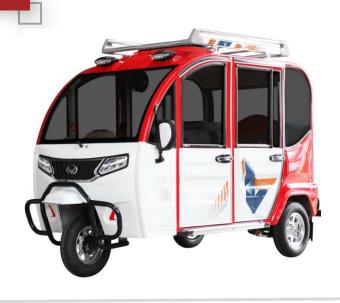

| Model:                       | E5                                    |
|------------------------------|---------------------------------------|
| Battery:                     | 60V100AH lead acid battery            |
| Overall Size(mm):            | 2800*1250*1780                        |
| Curb Weight(without battery) | 310KG                                 |
| Controller:                  | 60V1800W                              |
| Motor:                       | 60V1800W                              |
| Brake System:                | Front disc, rear drum                 |
| Tyre:                        | 400-12 interchangeable tire steel rim |
| Loading Capacity:            | 7+1 passenger(include driver)         |
| Max speed:                   | 40km/h                                |
| wax speed.                   | 40KIII/II                             |
| Front fork:                  | φ43 hydraulic with spring             |