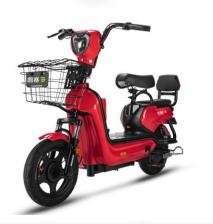

### **Electric Bikes Series**

| Model:                    | YG3                  |
|---------------------------|----------------------|
| Battery:                  | 48V12Ah              |
| Overall Size:             | 1580*550*670mm       |
| Max Speed:                | 25KM/H               |
| Controller:               | 48V6tube17A          |
| Motor:                    | 48V400W              |
| Brake System:             | Front Drum Rear Drum |
| Tyre:                     | 2.5-10 tubeless      |
| Container capacity (SKD): | 150 pcs /40'HQ       |

| Model:                    | G60                  |
|---------------------------|----------------------|
| Battery:                  | 48V12Ah              |
| Overall Size:             | 1530*400*850mm       |
| Max Speed:                | 25KM/H               |
| Controller:               | 48V9tube22A          |
| Motor:                    | 48V500W              |
| Brake System:             | Front Drum Rear Drum |
| Tyre:                     | 2.5-10 tubeless      |
| Container capacity (SKD): | 150 pcs /40'HQ       |