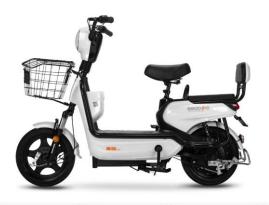

### **Electric Bikes Series**

| Model:                    | YG3                  |
|---------------------------|----------------------|
| Battery:                  | 48V12Ah              |
| Overall Size:             | 1580*550*670mm       |
| Max Speed:                | 25KM/H               |
| Controller:               | 48V6tube17A          |
| Motor:                    | 48V400W              |
| Brake System:             | Front Drum Rear Drum |
| Tyre:                     | 2.5-10 tubeless      |
| Container capacity (SKD): | 150 pcs /40'HQ       |

| Model:                    | G60                  |
|---------------------------|----------------------|
| Battery:                  | 48V12Ah              |
| Overall Size:             | 1530*400*850mm       |
| Max Speed:                | 25KM/H               |
| Controller:               | 48V9tube22A          |
| Motor:                    | 48V500W              |
| Brake System:             | Front Drum Rear Drum |
| Tyre:                     | 2.5-10 tubeless      |
| Container capacity (SKD): | 150 pcs /40'HQ       |