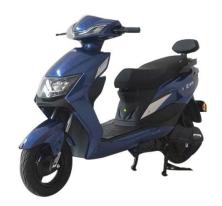

#### Rich Experience

Focus on the production and sales of electric vehicles for 15 years.

| Model:                    | SK                        |
|---------------------------|---------------------------|
| Battery:                  | 48V20AH Lead-acid Battery |
| Overall Size:             | 1790*680*800mm            |
| Max Speed:                | 45KM/H                    |
| Controller:               | 48V12tubes                |
| Motor:                    | 48V800W                   |
| Brake System:             | Front Disc Rear Drum      |
| Гуге:                     | 2.75-10                   |
| Container capacity (SKD): | 78 pcs /40'HQ             |