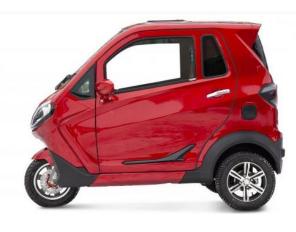

### **Electric Car Series**

| Model:                     | D70                                    |
|----------------------------|----------------------------------------|
| Battery:                   | 72V100AH lead acid battery             |
| Overall Size(mm):          | 3500*1540*1520                         |
| Rear suspension            | Mepherson front independent suspension |
| Controller:                | 72V3.5KW                               |
| Motor:                     | 72V3.5KW                               |
| Brake System:              | Front disc+Rear drum                   |
| Tyre:                      | 155/65/R13 steel rim                   |
| Loading Capacity:          | 4 people                               |
| Max speed:                 | 110km/h                                |
| Container Capacity:        | 3 pcs CBU/40'HQ                        |
| Weight(Without battery/kg) | 860                                    |