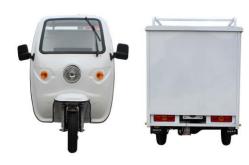

| Model:            | ZN130B                    |
|-------------------|---------------------------|
| Battery:          | 60V45AH lead acid battery |
| Overall Size(mm): | 2710*1030*1320            |
| Cargo box siz(mm) | 1300*1030*1320            |
| Controller:       | 60V18tube                 |
| Motor:            | 60V650W                   |
| Brake System:     | front drum rear drum      |
| Tyre:             | 3.0-12 tube type tires    |
| Loading Capacity: | 300kg                     |
| Max speed:        | 25km/h                    |

| Model:            | TK150                     |
|-------------------|---------------------------|
| Battery:          | 60V45Ah Lead-acid battery |
| Cargo box Size:   | 1500*1000*1360mm          |
| Front fork:       | Hydraulic                 |
| Controller:       | 48V18tube                 |
| Motor:            | 48V 800W                  |
| Brake System:     | Drum                      |
| Tyre:             | 3.5-12/3.75-12            |
| Loading Capacity: | 500kg                     |
| Max speed:        | 25km/h                    |
|                   |                           |