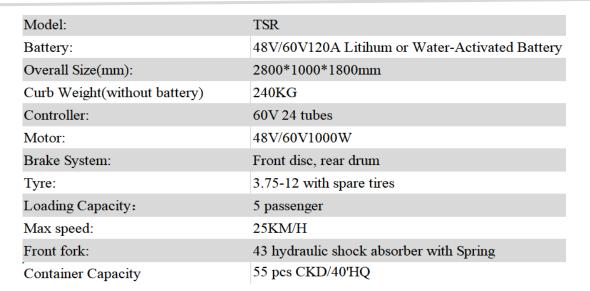

| Model:                       | E5                                    |
|------------------------------|---------------------------------------|
| Battery:                     | 60V100AH lead acid battery            |
| Overall Size(mm):            | 2800*1250*1780                        |
| Curb Weight(without battery) | 310KG                                 |
| Controller:                  | 60V1800W                              |
| Motor:                       | 60V1800W                              |
| Brake System:                | Front disc, rear drum                 |
| Tyre:                        | 400-12 interchangeable tire steel rim |
| Loading Capacity:            | 7+1 passenger(include driver)         |
| Max speed:                   | 40km/h                                |
| wax speed.                   | 40KIII/II                             |
| Front fork:                  | φ43 hydraulic with spring             |