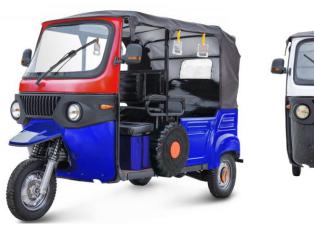

#### **EEC Model**

| Model:              | ZS EEC                    |
|---------------------|---------------------------|
| Battery:            | 72V45AH lead acid battery |
| Overall Size(mm):   | 3000*1500*1200            |
| Cargo box Size(mm): | 1600*1100*1360            |
| Controller:         | 72V 24tubes               |
| Motor:              | 72V4000W                  |
| Brake System:       | front/rear: disc/drum     |
| Tyre:               | 4.0-12 iron rim           |
| Loading Capacity:   | 500 kg                    |
| Max speed:          | 25km/h                    |
| Front fork:         | φ43 hydraulic with spring |