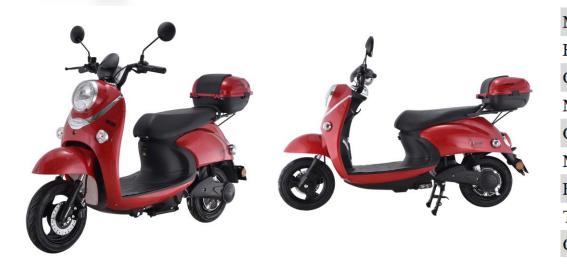

#### Rich Experience

Focus on the production and sales of electric vehicles for 15 years.

| Model:                    | SK                        |
|---------------------------|---------------------------|
| Battery:                  | 48V20AH Lead-acid Battery |
| Overall Size:             | 1790*680*800mm            |
| Max Speed:                | 45KM/H                    |
| Controller:               | 48V12tubes                |
| Motor:                    | 48V800W                   |
| Brake System:             | Front Disc Rear Drum      |
| Гуге:                     | 2.75-10                   |
| Container capacity (SKD): | 78 pcs /40'HQ             |