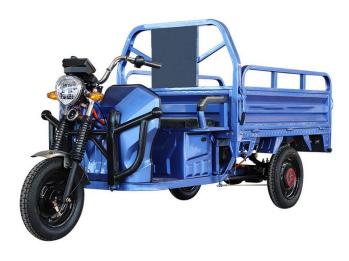

| Model:            | ZN130B                    |
|-------------------|---------------------------|
| Battery:          | 60V45AH lead acid battery |
| Overall Size(mm): | 2710*1030*1320            |
| Cargo box siz(mm) | 1300*1030*1320            |
| Controller:       | 60V18tube                 |
| Motor:            | 60V650W                   |
| Brake System:     | front drum rear drum      |
| Tyre:             | 3.0-12 tube type tires    |
| Loading Capacity: | 300kg                     |
| Max speed:        | 25km/h                    |

| Model:            | TK150                     |
|-------------------|---------------------------|
| Battery:          | 60V45Ah Lead-acid battery |
| Cargo box Size:   | 1500*1000*1360mm          |
| Front fork:       | Hydraulic                 |
| Controller:       | 48V18tube                 |
| Motor:            | 48V 800W                  |
| Brake System:     | Drum                      |
| Tyre:             | 3.5-12/3.75-12            |
| Loading Capacity: | 500kg                     |
| Max speed:        | 25km/h                    |
|                   |                           |