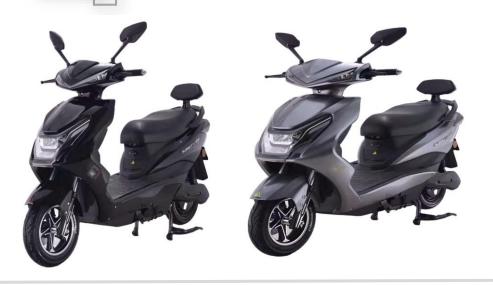

| Model:            | zb2                       |
|-------------------|---------------------------|
| Oversize:         | 1810*720*1110mm           |
| Battery:          | 72V20AH lead acid battery |
| Max Speed:        | 65KM/H                    |
| Controller:       | 72V 12 tubes              |
| Motor:            | 72V2000W                  |
| Brake System:     | Front Disc Rear Disc      |
| Tyre:             | 3.0-10                    |
| Loading Capacity: | 78 pcs SKD/40'HQ          |
| Range:            | 60-80km                   |