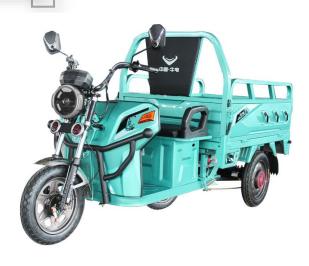

| Model:            | ZN130B                    |
|-------------------|---------------------------|
| Battery:          | 60V45AH lead acid battery |
| Overall Size(mm): | 2710*1030*1320            |
| Cargo box siz(mm) | 1300*1030*1320            |
| Controller:       | 60V18tube                 |
| Motor:            | 60V650W                   |
| Brake System:     | front drum rear drum      |
| Tyre:             | 3.0-12 tube type tires    |
| Loading Capacity: | 300kg                     |
| Max speed:        | 25km/h                    |

| Model:            | TK150                     |
|-------------------|---------------------------|
| Battery:          | 60V45Ah Lead-acid battery |
| Cargo box Size:   | 1500*1000*1360mm          |
| Front fork:       | Hydraulic                 |
| Controller:       | 48V18tube                 |
| Motor:            | 48V 800W                  |
| Brake System:     | Drum                      |
| Tyre:             | 3.5-12/3.75-12            |
| Loading Capacity: | 500kg                     |
| Max speed:        | 25km/h                    |
|                   |                           |