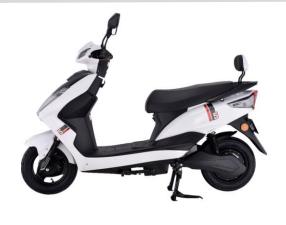

#### Rich Experience

Focus on the production and sales of electric vehicles for 15 years.

| Model:                    | SK                        |
|---------------------------|---------------------------|
| Battery:                  | 48V20AH Lead-acid Battery |
| Overall Size:             | 1790*680*800mm            |
| Max Speed:                | 45KM/H                    |
| Controller:               | 48V12tubes                |
| Motor:                    | 48V800W                   |
| Brake System:             | Front Disc Rear Drum      |
| Гуге:                     | 2.75-10                   |
| Container capacity (SKD): | 78 pcs /40'HQ             |