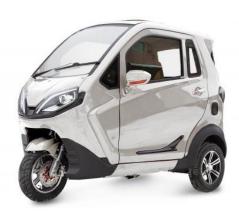

| Model:            | N590G                     |
|-------------------|---------------------------|
| Battery:          | 48V45AH lead acid battery |
| Overall Size:     | 2590*1250*1770mm          |
| Front fork:       | Hydraulic                 |
| Controller:       | 48V18tube                 |
| Motor:            | 48V 800W                  |
| Brake System:     | Drum                      |
| Tyre:             | 4.0-10 tubeless           |
| Loading Capacity: | 4 passengers              |
| Max speed:        | 25km/h                    |
| Curb weight/kg    | 296kg                     |

| Model:            | D50                       |
|-------------------|---------------------------|
| Battery:          | 48V45AH lead acid battery |
| Overall Size:     | 2470*1180*1600mm          |
| Front fork:       | Hydraulic                 |
| Controller:       | 48V18tube                 |
| Motor:            | 48V1200W                  |
| Brake System:     | front drum rear disc      |
| Tyre:             | 4.0-10 tubeless           |
| Loading Capacity: | 4 passengers              |
| Max speed:        | 25km/h                    |

| Model:                       | E5                                    |
|------------------------------|---------------------------------------|
| Battery:                     | 60V100AH lead acid battery            |
| Overall Size(mm):            | 2800*1250*1780                        |
| Curb Weight(without battery) | 310KG                                 |
| Controller:                  | 60V1800W                              |
| Motor:                       | 60V1800W                              |
| Brake System:                | Front disc, rear drum                 |
| Tyre:                        | 400-12 interchangeable tire steel rim |
| Loading Capacity:            | 7+1 passenger(include driver)         |
| Max speed:                   | 40km/h                                |
| wax speed.                   | 40KIII/II                             |
| Front fork:                  | φ43 hydraulic with spring             |